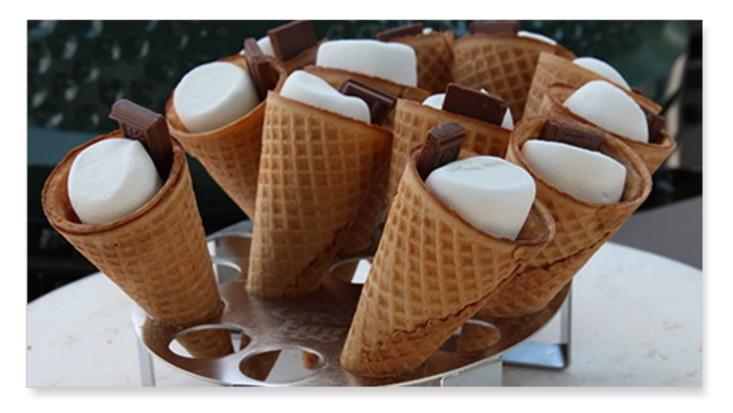

## S'mores in a Cone

FILESTA
POOLS & SPAS
SINCE 1956

Recipe and Photo From: Biggreenegg.com

## **Ingredients:**

- 20 sugar cones
- 20 large marshmallows
- 20 Hershey's<sup>®</sup> Chocolate Bar pieces
- You can also use mini chocolate chips and mini marshmallows.
- Change it up, and throw in some M&Ms!